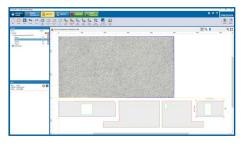

# **FACTORY SOFTWARE**

The complete software solution to digitize and optimally manage the flow of information in your stone shop

| MAIN FUNCTIONALITIES                                                                                                                                                                                                                                                                                                     | DRAW | DRAW ADV | DESIGN | FABRICATOR |
|--------------------------------------------------------------------------------------------------------------------------------------------------------------------------------------------------------------------------------------------------------------------------------------------------------------------------|------|----------|--------|------------|
| Manage project files and images                                                                                                                                                                                                                                                                                          | ✓    | ✓        | ✓      | ✓          |
| Create libraries with collections of materials, cut-outs, profiles, drawing shapes                                                                                                                                                                                                                                       | ✓    | ✓        | ✓      | ✓          |
| Import Proliner measurement files                                                                                                                                                                                                                                                                                        | ✓    | ✓        | ✓      | ✓          |
| CAD drawing tool: Draw a digital template from scratch or check and edit digital templates based on Proliner measurements in 2D                                                                                                                                                                                          | ✓    | ✓        | ✓      | ✓          |
| Create production pieces                                                                                                                                                                                                                                                                                                 | ✓    | ✓        | ✓      | ✓          |
| Export drawings, reports and production files with dedicated DXF-output formats for CNC machinery                                                                                                                                                                                                                        | ✓    | ✓        | ✓      | ✓          |
| Construct multiple planes in 2D/3D and create solids                                                                                                                                                                                                                                                                     |      | ✓        | ✓      | ✓          |
| Check and correct solid collisions in 2D/3D                                                                                                                                                                                                                                                                              |      | ✓        | ✓      | ✓          |
| Build a digital slab inventory for engineered stone slabs: - Add slabs based on dimensions and sample images or photos - Import digital slabs from other libraries - Mark the working area, defects and reference points for CNC machinery - See what is in stock, ordered and reserved - Use digital slabs for matching |      |          | ✓      | ✓          |
| Get a quick cost estimation                                                                                                                                                                                                                                                                                              |      |          | ✓      | ✓          |
| Build a digital slab inventory for natural stone slabs:  - Add slabs with a fixed calibrated set-up, camera and green screen  - Add slabs with a flexible set-up, based on a Proliner measurement and a photo                                                                                                            |      |          |        | <b>√</b>   |
| Edit CT: Use the embedded Proliner software on your desktop                                                                                                                                                                                                                                                              |      |          |        | ✓          |

# FACTORY DESIGN @ @ LES TO THE LES

Check, edit and export digital templates, construct vertical planes in 2D/3D, create solids and check for collisions & Create slabs based on dimensions and sample images, add them to your stock and use them for matching on your solids