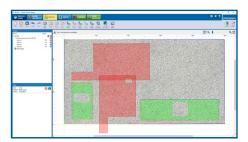

# **FACTORY SOFTWARE**

The complete software solution to digitize and optimally manage the flow of information in your stone shop

| MAIN FUNCTIONALITIES                                                                                                                                                                                                                                                                                                     | DRAW | DRAW ADV | DESIGN | FABRICATOR |
|--------------------------------------------------------------------------------------------------------------------------------------------------------------------------------------------------------------------------------------------------------------------------------------------------------------------------|------|----------|--------|------------|
| Manage project files and images                                                                                                                                                                                                                                                                                          | ✓    | ✓        | ✓      | ✓          |
| Create libraries with collections of materials, cut-outs, profiles, drawing shapes                                                                                                                                                                                                                                       | ✓    | ✓        | ✓      | ✓          |
| Import Proliner measurement files                                                                                                                                                                                                                                                                                        | ✓    | ✓        | ✓      | ✓          |
| CAD drawing tool: Draw a digital template from scratch or check and edit digital templates based on Proliner measurements in 2D                                                                                                                                                                                          | ✓    | ✓        | ✓      | ✓          |
| Create production pieces                                                                                                                                                                                                                                                                                                 | ✓    | ✓        | ✓      | ✓          |
| Export drawings, reports and production files with dedicated DXF-output formats for CNC machinery                                                                                                                                                                                                                        | ✓    | ✓        | ✓      | ✓          |
| Construct multiple planes in 2D/3D and create solids                                                                                                                                                                                                                                                                     |      | ✓        | ✓      | ✓          |
| Check and correct solid collisions in 2D/3D                                                                                                                                                                                                                                                                              |      | ✓        | ✓      | ✓          |
| Build a digital slab inventory for engineered stone slabs: - Add slabs based on dimensions and sample images or photos - Import digital slabs from other libraries - Mark the working area, defects and reference points for CNC machinery - See what is in stock, ordered and reserved - Use digital slabs for matching |      |          | ✓      | ✓          |
| Get a quick cost estimation                                                                                                                                                                                                                                                                                              |      |          | ✓      | ✓          |
| Build a digital slab inventory for natural stone slabs:  - Add slabs with a fixed calibrated set-up, camera and green screen  - Add slabs with a flexible set-up, based on a Proliner measurement and a photo                                                                                                            |      |          |        | <b>√</b>   |
| Edit CT: Use the embedded Proliner software on your desktop                                                                                                                                                                                                                                                              |      |          |        | ✓          |

#### FACTORY DRAW ADVANCED @ 6

Check, edit and export digital templates with the fast and easy to use CAD drawing tool  $% \left\{ \left( 1\right) \right\} =\left\{ \left( 1\right$ 

& Construct vertical planes in 2D/3D, create solids, check for collisions and eliminate all uncertainty before installation