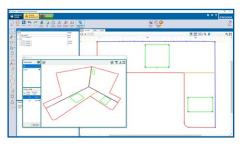

#### FACTORY DRAW ADVANCED @ 6

Check, edit and export digital templates with the fast and easy to use CAD drawing tool  $% \left\{ \left( 1\right) \right\} =\left\{ \left( 1\right$ 

& Construct vertical planes in 2D/3D, create solids, check for collisions and eliminate all uncertainty before installation