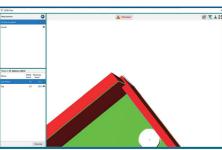

#### Check and correct solid collisions in 2D/3D

Solid collisions are automatically marked

Check in close-up