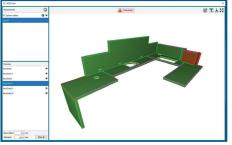

#### Construct vertical planes in 2D/3D and create solids

Draw vertical planes

Combine multiple planes into your design

Create solids by adding custom thickness values