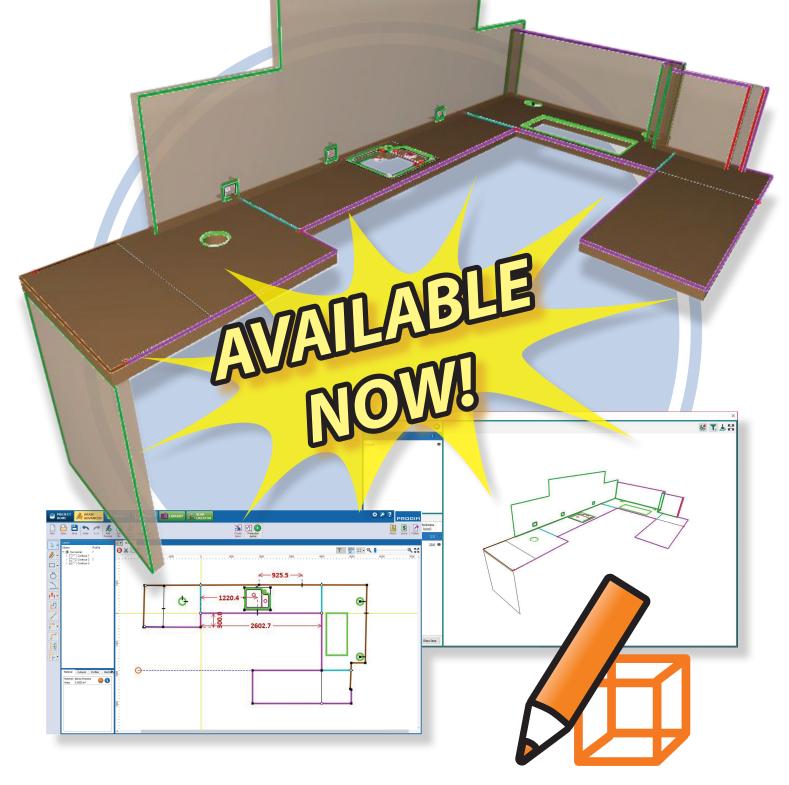

#### Align seams, cut-outs and more in 2D/3D

Insert elements, cut-outs, seams and more

# 

Align in 2D/3D

Correct

Create perfect aligned production pieces