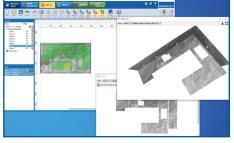

#### Check and correct solid collisions in 2D/3D

Solid collisions are automatically marked

Check in close-up