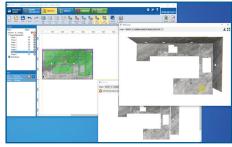

#### Construct vertical planes in 2D/3D and create solids

Draw vertical planes

Combine multiple planes into your design

Create solids by adding custom thickness values