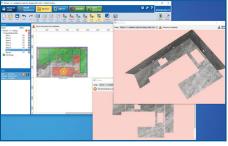

#### Align seams, cut-outs and more in 2D/3D

Insert elements, cut-outs, seams and more

# 

Align in 2D/3D

Correct

Create perfect aligned production pieces