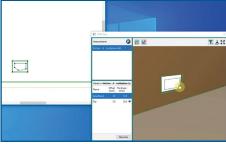

#### Align seams, cut-outs and more in 2D/3D

Insert elements, cut-outs, seams and more