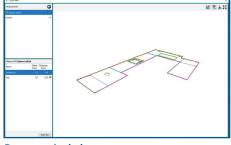

#### Construct vertical planes in 2D/3D and create solids

Draw vertical planes

Combine multiple planes into your design

Create solids by adding custom thickness values