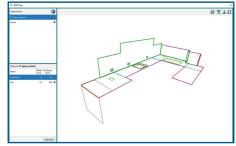

#### Check and correct solid collisions in 2D/3D

Solid collisions are automatically marked

Check in close-up